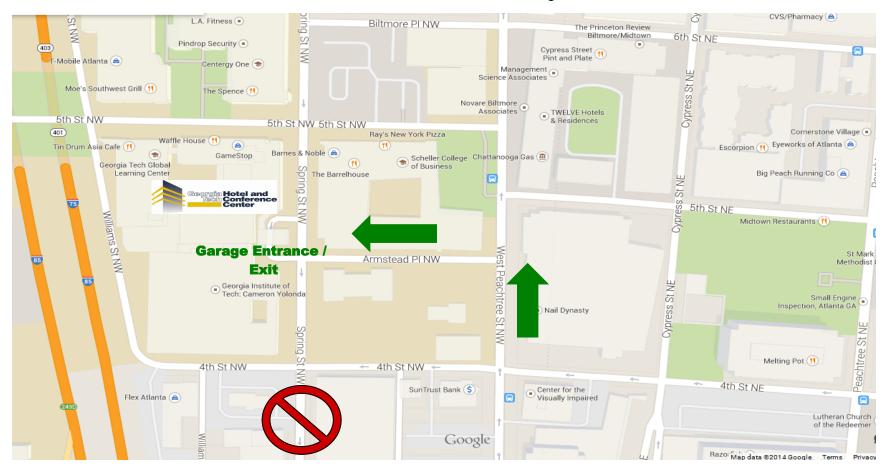

## TRAFFIC ADVISORY

Effective through Sunday, July 20, Spring Street will be closed at 4th Street. To access the Georgia Tech Hotel and Conference Center during this time:

## Go North on West Peachtree Street NW

**Turn Left onto Armstead Place NW and into the Parking Garage** *(there is a light at the intersection of Armstead & Spring Street)* Armstead Place NW is a two-lane road so you may also exit this direction or utilize the exits at 4th Street NW which becomes Williams Street NW. For travel to the airport, exit at Armstead Place, turn left onto W Peachtree Street, turn left onto 10th Street, and left onto 75/85 South. **Please allow extra time traveling to and from the hotel.** 