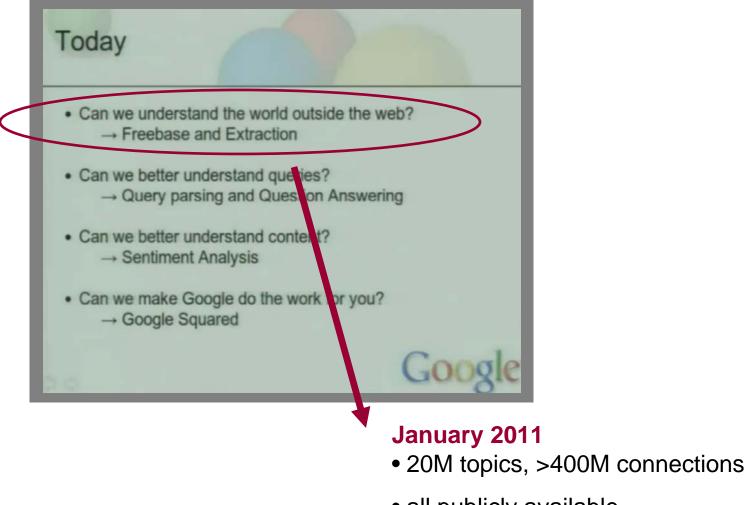

## Today

- Can we understand the world outside the web?
   → Freebase and Extraction
- Can we better understand queries?
   → Query parsing and Question Answering
- Can we make Google do the work for you?
   → Google Squared