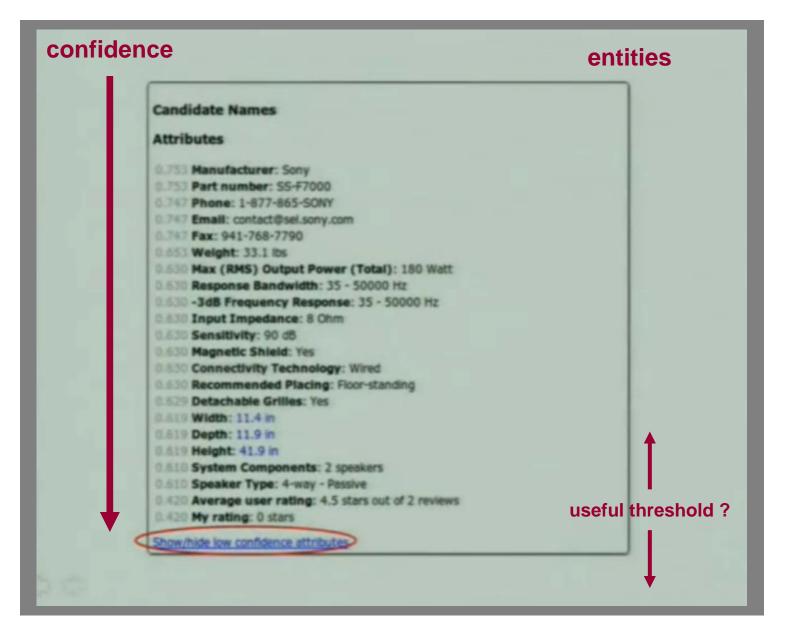

## Show/hide low confidence attributes

0.298 Pros: accurate 4-way design

0.298 Cons: "Sony" name will run off most persnickety audiophiles

0.288 Right/left channel speaker: 1 x Midrange driver - 3.25 in,

0.288 Right/left channel speaker: 2 x Woofer driver - 8 in

0.202 Sort by: Most helpful Highest rating Lowest rating Most recent

0.181 Ships: Today

0.181 out: 2

0.181 rating: 5

0.181 Average: 5

0.181 Average: 4

0.181 rating: 5

0.163 reviews: 5

0.163 reviews: 4

0.163 Average: 5

0.163 Average: 4

0.162 out: 2

0.156 Showing: 1

0.156 out: 2

0.152 out of: 10

0.152 out 1

0.149 Updated on: Aug 28, 2009

0.149 Updated: Aug 28, 2009

0.148 Showing: 1

0.148 out: 2

0.145 Ibs: 0

## useful threshold ?