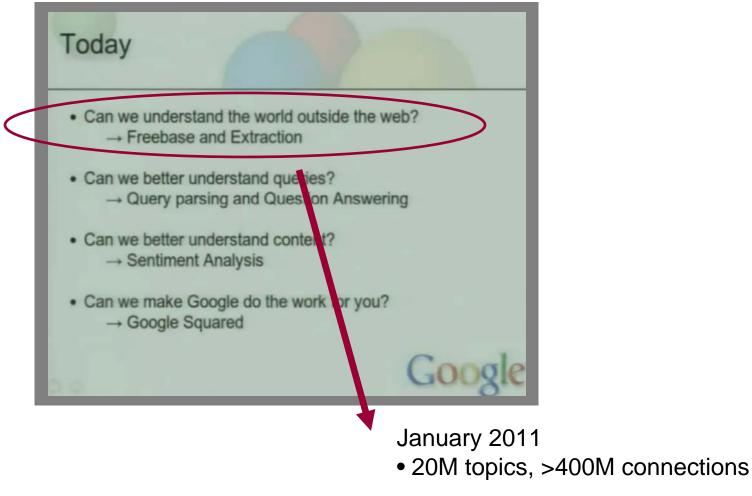

## Today

- Can we understand the world outside the web?
   → Freebase and Extraction
- Can we better understand queries?
   → Query parsing and Question Answering
- Can we make Google do the work for you?
   → Google Squared