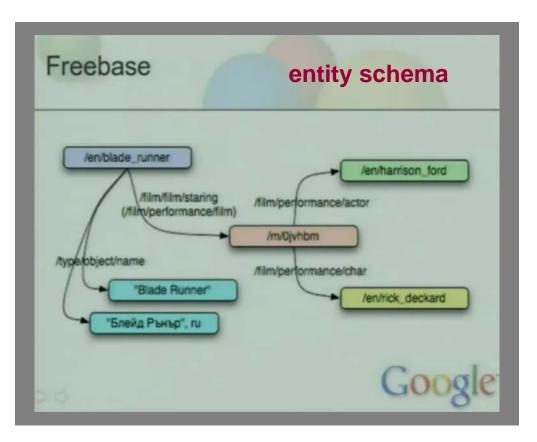

## among objectives

- make Freebase canonical reference point for entity topic data on the web
- > billion entities